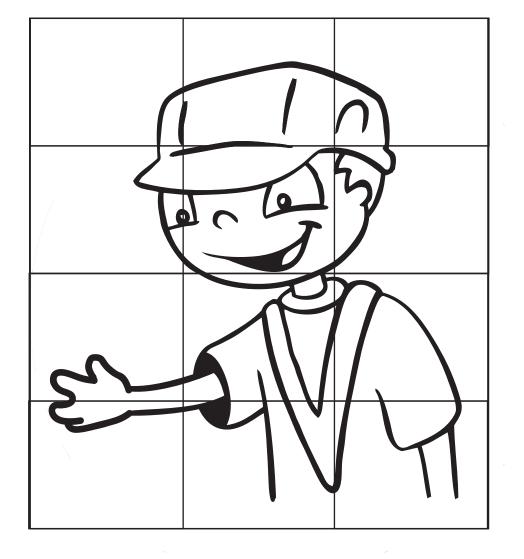

How many big bubbles can you find? Count them and colour them in.

Draw SeeMore. The squares are here to help you.

Here is SeeMore at an open-air park.

Draw some trees and flowers that you might see if you were skating with SeeMore.