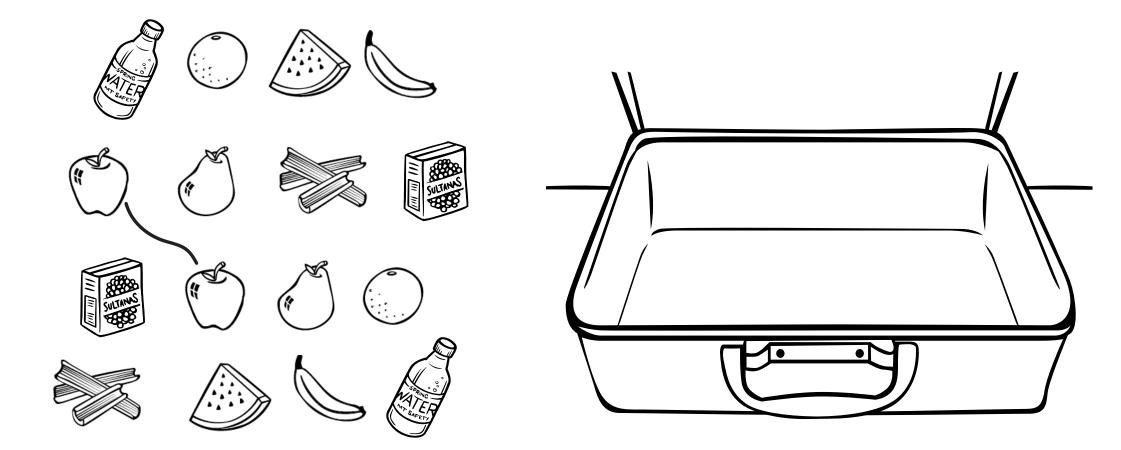

Eating fruit and vegetables and drinking lots of water helps us to keep our bodies healthy so we can build strength to fight off the germ bugs.

Draw a line to match the fruit. Pick your favourites to go into your lunchbox.