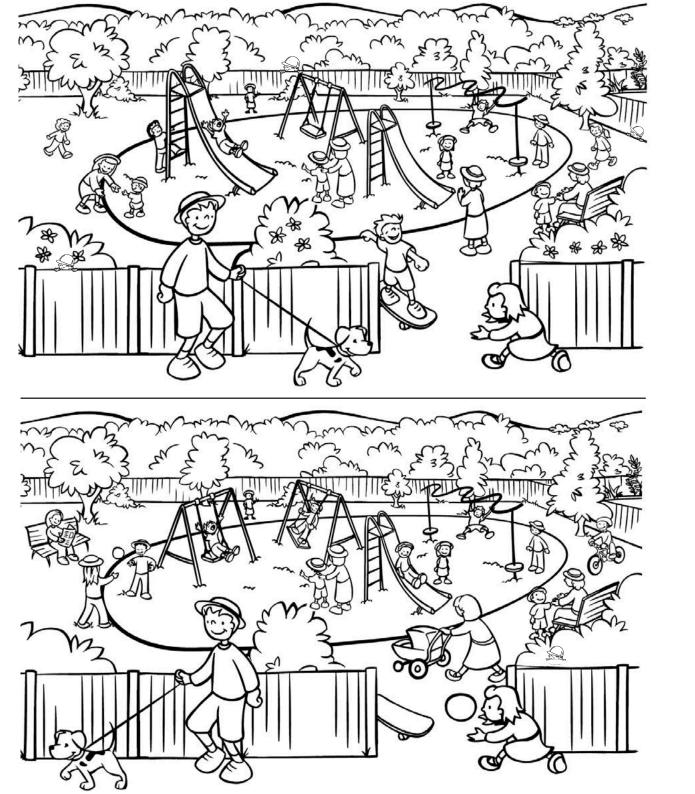

Spot the 10 differences and colour in the picture.

Spot the difference. Find ten differences in the pictures. Mark them with a cross and then colour in the pictures.

Can you find three SeeMore's hiding in the top picture?