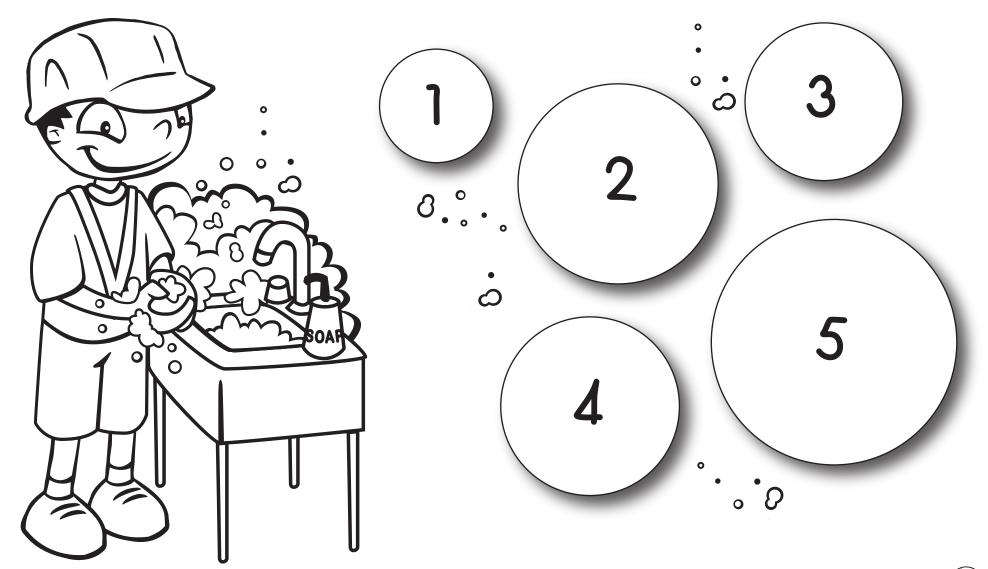

It's very important to wash your hands for at least 20 seconds. Help SeeMore to find the basin.  $\mathcal{C}$ 

Remember to wash your hands after playing with your pet. Colour in SeeMore and a furry friend.

How many big bubbles can you find? Count them and colour them in.

Draw SeeMore. The squares are here to help you.

Here is SeeMore at an open-air park.

Draw some trees and flowers that you might see if you were skating with SeeMore.